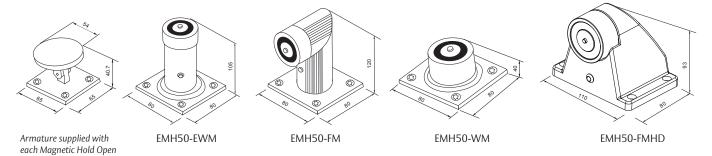

## Lockwood Magnetic Hold Open

The Lockwood Magnetic Hold Open is a fail safe device that can work as standalone or with an integrated fire system, suitable for use on fire doors.

Four different models available, including a heavy duty floor mount.

## **PRODUCT FEATURES & BENEFITS**

- 12/24VDC Selectable
- Compliant holding force of 23kg
- Emergency release button onboard
- Low power consumption
- Fail safe mechanism
- Silent operation

| PART NUMBER | DESCRIPTION                        |  |  |
|-------------|------------------------------------|--|--|
| EMH50-FM    | Floor Mounted Hold Open            |  |  |
| EMH50-WM    | Wall Mounted Hold Open             |  |  |
| EMH50-EWM   | Extended Wall Mounted Hold Open    |  |  |
| EMH50-FMHD  | Floor Mounted Heavy Duty Hold Open |  |  |